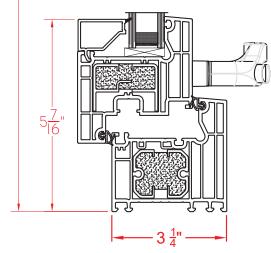

## **FEATURES:**

- Outstanding structural performance for a uPVC vinyl window
- Architectural grade, reinforced uPVC vinyl frame
- Industry leading air, water, and structural performance
- Fusion welded sash and frame corners
- 1" or 1 3/8" Insulating Glass
- ► Clean exterior appearance
- Multi-Point locking system with heavy commercial 4-bar arms on operating models
- Concealed casement hinges
- ► Up to 48" wide for casement vent model
- White uPVC vinyl (exterior/interior)
- Textured laminate options for exterior and interior
- Complete group of complimenting uPVC hinged and sliding doors available