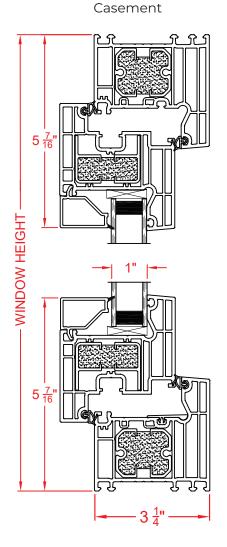

## **FEATURES:**

- Outstanding structural performance for a uPVC vinyl window
- Architectural grade, reinforced uPVC vinyl frame
- Industry leading air, water, and structural performance
- Fusion welded sash and frame corners
- 1" or 1 3/8" Insulating Glass
- ► Clean exterior appearance
- Multi-Point locking system with heavy commercial 4-bar arms on operating models
- Concealed casement hinges
- ► Up to 48" wide for casement vent model
- White uPVC vinyl (exterior/interior)
- Textured laminate options for exterior and interior
- Complete group of complimenting uPVC hinged and sliding doors available