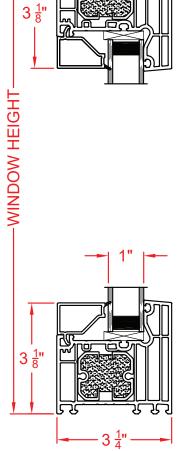

Acousing Testing data shown are projected as of 7-23-2024. |                                                      |

## **FEATURES:**

- Outstanding structural performance for a uPVC vinyl window
- Architectural grade, reinforced uPVC vinyl frame
- Industry leading air, water, and structural performance
- Fusion welded sash and frame corners
- 1" or 1 3/8" Insulating Glass
- ► Clean exterior appearance
- Multi-Point locking system with heavy commercial 4-bar arms on operating models
- Concealed casement hinges
- ► Up to 48" wide for casement vent model
- White uPVC vinyl (exterior/interior)
- Textured laminate options for exterior and interior
- Complete group of complimenting uPVC hinged and sliding doors available

## www.QuakerCommercialWindows.com





Project-out

Fixed

ନ

ନ











QuakerCommercialWindows.com 1-800-347-0438 Commercial@quakerwindows.com