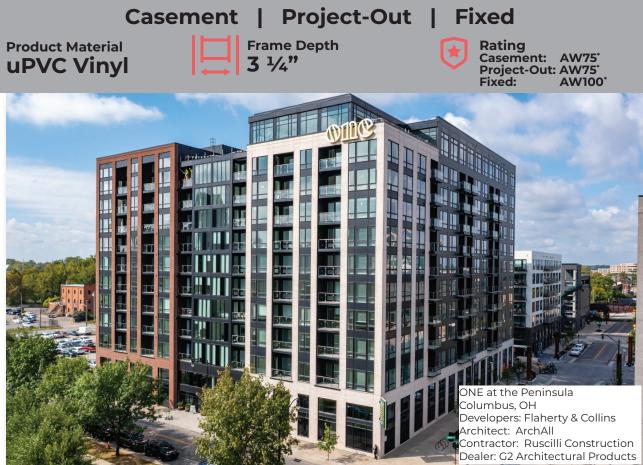

## **FEATURES:**

- Outstanding structural performance for a uPVC vinyl window
- Architectural grade, reinforced uPVC vinyl frame
- Industry leading air, water, and structural performance
- Fusion welded sash and frame corners
- 1" or 1 3/8" Insulating Glass
- ► Clean exterior appearance
- Multi-Point locking system with heavy commercial 4-bar arms on operating models
- Concealed casement hinges
- ► Up to 48" wide for casement vent model
- White uPVC vinyl (exterior/interior)
- Textured laminate options for exterior and interior
- Complete group of complimenting uPVC hinged and sliding doors available